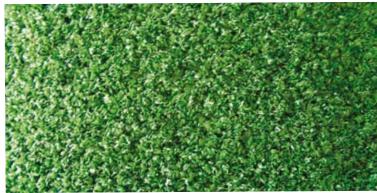

WOVEN: PRO-WEAVE (INDOOR 3.25mm thick)

As used by World Indoor Bowls Championships.

Installed at Brighton Bowling & Sporting Clubs Inc. in 2009.

WOVEN: PRO-WEAVE 1000 (OUTDOOR 4.0mm thick)

The thickest, highest UV stable and strongest woven system available in Australia today.