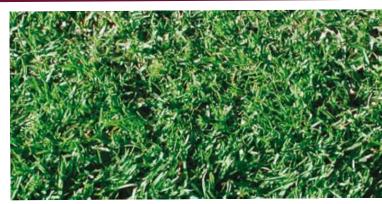

#### **NEEDLE PUNCHED: PRO-GREEN PLUS**

(OUTDOOR 8mm thick)

Combined with a thick under felt, the newest 8mm "Pro-Green Plus" provides unmatched under foot comfort, a prolonged service life and lowest amortisation, with "vertical" fibre construction compared to other systems.