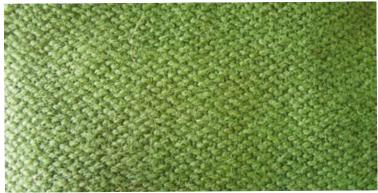

WOVEN: PRO-WEAVE (INDOOR 3.25mm thick)

As used by World Indoor Bowls Championships.

Installed at Brighton Bowling & Sporting Clubs Inc. in 2009.

WOVEN: PRO-WEAVE 1000 (OUTDOOR 4.0mm thick)

The thickest, highest UV stable and strongest woven system available in Australia today.